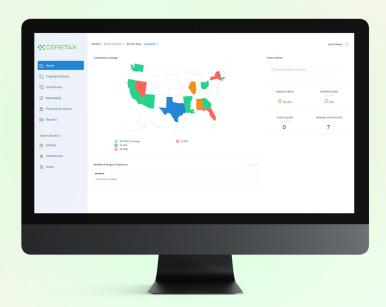

## **SmartExempt**

CereTax SmartExempt provides a seamless, automated solution to exemption certificate management, empowering businesses to efficiently handle certificate collection, validation, and audit protection.

# **Get Ahead and Gain Control** of Exemption Certificates

- Enable real-time ERP data sharing to support accurate tax calculation across every transaction.
- Simplify audit resolution to help you stay compliant and avoid penalties.
- Secure sensitive tax data with robust security and stability measures.
- Minimize manual errors by streamlining the capture and validation of the certificates.
- Ensure accessibility and accuracy through centralized cloud storage.
- Avoid compliance risks by providing ample time for renewals before deadlines lapse.

### **Key Features**

Seamless ERP Connectivity Detailed Reporting and Audit Trails

Simplified Request and Submission Process

Automated Workflows

Centralized Cloud Storage Proactive Expiration
Alerts